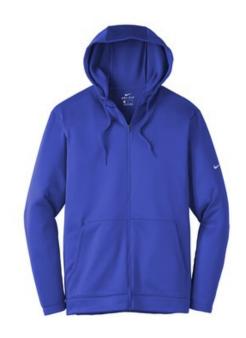

# Nike Therma-FIT Full-Zip Fleece Hoodie. NKAH6259

Nike has elevated the classic hoodie by improving this year-round essential with incredibly warm Therma-FIT fabric which breathes and manages moisture. The design includes a three-panel hood with drawcords, front pouch pockets and open cuffs. The contrast heat transfer Swoosh design trademark is on the left sleeve. Made of 7-ounce, 100% polyester Therma-FIT fabric.