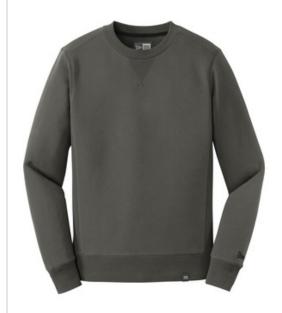

# New Era <sup>®</sup> French Terry Crew. NEA501

This sueded, cotton-rich sweatshirt looks and feels like a reliable classic.

- 9-ounce, 52/48 cotton/poly sueded French terry
- Coverstitched seams
- Woven New Era patch label
- Rib knit V inset at neck
- Rolled-forward shoulders
- Rib knit side panels
- Embroidered New Era flag logo on left sleeve
- Rib knit cuffs and hem
- Woven New Era badge at hem