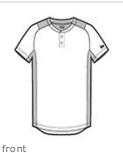

# 100

New Era<sup>®</sup> Diamond Era 2-Button Jersey. NEA221

An exceptional training or on-field piece, this moisture wicking, snag-resistant jersey combines Diamond Era fabric with a smooth interlock body.

- 5.9-ounce, polyester interlock double knit body 5.3-ounce, 100% polyester Diamond Era
- jacquard at neck, back yoke and side panels
- Heat transfer label for tag-free comfort
- Raglan sleeves
- Engraved New Era dyed-to-match buttons
- Embroidered New Era flag logo on left sleeve
- Shirttail hem