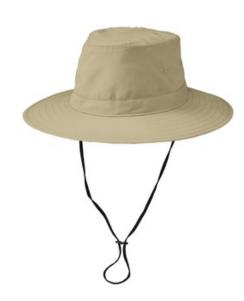

# Port Authority<sup>®</sup> Lifestyle Brim Hat. C921

With UPF 30+ sun protection, a moisture-wicking sweatband and a durable water-repellent (DWR) finish, this hat is perfect for golfing, lounging on the beach, watching outdoor events and more.

■ Fabric: 100% polyester microfiber

■ Structure: Unstructured

• Features: Fixed, adjustable shock cord

front

back