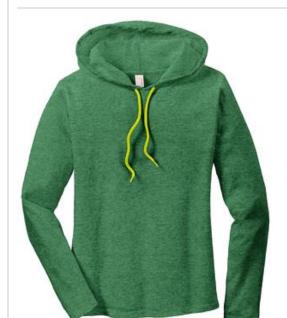

# Anvil® Ladies 100% Ring Spun Cotton Long Sleeve Hooded T-Shirt 887L

- 4.5-ounce, 100% ring spun combed cotton
- Semi-fitted silhouette with side seam
- TearAway<sup>™</sup> label
- Relaxed, unlined hood with contrast drawcord
- Double-needle neck, sleeves and hem
- Heathers are 40/60 cotton/poly

## COLOR INFORMATION

Black/ Dark Grey Heather Blue/ PMS 426 C Neon Yellow PMS 7455 C

Heather Dark Grey/ Dark Grey Neon Yellow PMS 446 C

Heather Green/ PMS 7482 C

Heather Purple/ Neon Yellow PMS 668 C

Hot Pink/ Neon Yellow PMS 212 C