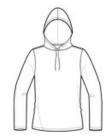

# Anvil® Ladies 100% Ring Spun Cotton Long Sleeve Hooded T-Shirt 887L

- 4.5-ounce, 100% ring spun combed cotton
- Semi-fitted silhouette with side seam
- TearAway<sup>™</sup> label
- Relaxed, unlined hood with contrast drawcord
- Double-needle neck, sleeves and hem
- Heathers are 40/60 cotton/poly

#### **CARE INSTRUCTIONS**

Machine wash warm with like colors, only nonchlorine bleach when needed. Tumble dry medium. Do not iron if decorated.

front