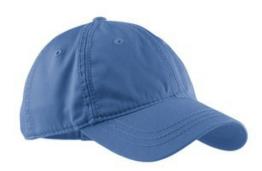

## District® - Thick Stitch Cap DT610

Thick stitching gives this cap noticeable character, while a washed finish keeps it comfortable.

- 100% cotton twill
- Unstructured
- Low profile
- Self-fabric hideaway strap with metal D-ring slider