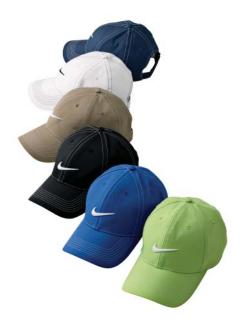

| Colors |               |  |  |  |
|--------|---------------|--|--|--|
|        | Midnight Navy |  |  |  |
|        | White         |  |  |  |
|        | Varsity Royal |  |  |  |
|        | Vivid Green   |  |  |  |
|        | Black         |  |  |  |
|        | Pinenut       |  |  |  |

Please Note: Colors shown are approximate and for reference only. For closest match see PMS colors, or for exact match, returnable samples and grommeted samples are available.

| Color Chart |               |          |               |             |                 |          |  |  |
|-------------|---------------|----------|---------------|-------------|-----------------|----------|--|--|
| Colors      | Midnight Navy | White    | Varsity Royal | Vivid Green | Black           | Pinenut  |  |  |
| Textile PMS | No Match      | No Match | No Match      | No Match    | No Match        | No Match |  |  |
| General PMS | 2767 C        | No Match | 286 C         | 381 C       | Process Black C | 7532 C   |  |  |